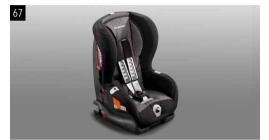

and voice commands with Text to Speech (TTS). It also features a fully detachable display,TMC-tuner, 3D Landmark icons and 3D city maps.

#### 61 Original Equipment Navigation Without DAB (LHD/RHD)

86271VA440/86271VA340

Like a built-in smartphone for your car, having the SUBARU STARLINK\*3 infotainment system lets you access internet radio, entertaining apps, and much more. Control it with the tablet-like 7-inch centre touchscreen, multifunction steering wheel controls, or one-shot voice recognition\*4. If you can't find your favourite music, connect your iPhone\*1, smartphone or other mobile music device via the USB or standard AUX jack. \*Requires GPS antenna, AUX unit, adaptor harness.

#### 63 Rear Parking Aid

SECOVA2200

Safe and easy parking using 4 sensors. Acoustic warning.







## 64 Automatic Folding Door Mirrors SEECAL3000

The mirrors will fold automatically when locking the vehicle and will open again when the ignition is turned on.

#### 67 Childseat SUBARU Duo Plus

F410EYA003

Secure installation by ISOFIX.

#### 70 Childseat G 0/1S ISOFIX Base

F410EYA910

In order to install the childseat securely and rearward facing using the ISOFIX anchor points. To be used together with F410EYA014.







#### 65 Childseat G 0/1S ISOFIX

F410EYA012/F410EYA013/F410EYA014

Secure rear facing installation in combination with the ISOFIX platform.

#### 68 Childseat SUBARU KID FIX

F410EYA217

Extra side-impact protection and secure installation by ISOFIX.

#### 71 Spare Bulb Kit (LED/non-LED)

SEHASG8000/SEHASG8010

LED bulbs not included. Contents may differ from the