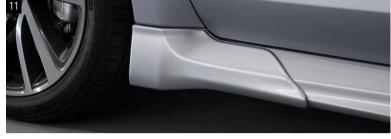

#### 11 Aero Splash Guard Front Set

J1010VA001NN

Prevents mud, snow, tar, rocks, etc. from being thrown up on the body.