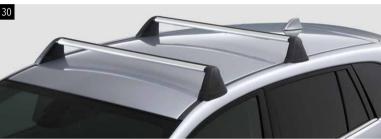

#### 30 Aluminium Carrier Base

A 430-liter long box (2,267 x 805 x 355mm).

28 Transport Box Long

\*Aluminium Carrier Base required.

E365EVA000

E361EYA901

Extruded aluminium used to produce a very lightweight, strong base. \*Windnoise kit included.