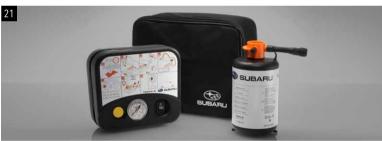

#### 21 Tyre Repair Kit

SETSYA4001

Easy-to-use, compact kit with puncture sealant and mini-compressor.