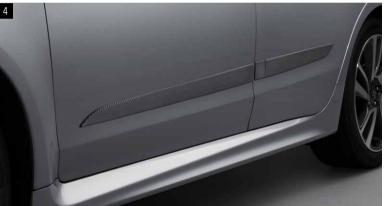

#### 3 Body Side Moulding

J1010VA600NN

Color-matched moldings coordinate with the styling of the vehicle, while helping to protect the doors from small dents.

\*Unpainted

#### 4 Body Side Moulding - Carbon Finish

J105EVA100

Attractive mouldings in carbon finish to enhance the vehicle's sportiness and to protect the body side.