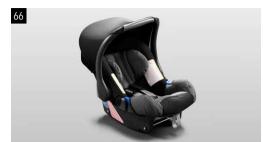

utomatic Folding Door Mirrors SEECAL3000

The mirrors will fold automatically when locking the vehicle and will open again when the ignition is turned on.

#### 67 Childseat SUBARU Duo Plus

F410EYA003

Secure installation by ISOFIX.

#### 70 Childseat G 0/1S ISOFIX Base

F410EYA910

In order to install the childseat securely and rearward facing using the ISOFIX anchor points. To be used together with F410EYA014.







#### 65 Childseat G 0/1S ISOFIX

F410EYA012/F410EYA013/F410EYA014

Secure rear facing installation in combination with the ISOFIX platform.

#### 68 Childseat SUBARU KID FIX

F410EYA217

Extra side-impact protection and secure installation by ISOFIX.

#### 71 Spare Bulb Kit (LED/non-LED)

SEHASG8000/SEHASG8010

LED bulbs not included. Contents may differ from the picture.









#### 66 Childseat SUBARU Baby Safe Plus F410EYA105

Equipped with a sun canopy.

#### 69 Childseat SUBARU KID Plus

F410EYA216

Extra side-impact protection and adjustable seat width.

#### 72 Ash Tray

F6010SC000

Convenient interchangeable ashtray fits into the center console cup holder.

#### 73 Cigarette Lighter

H6710FJ000

Installs into the accessory socket location in the covered centre console pocket.

# Application List

| No. CAT   DESCRIPTION