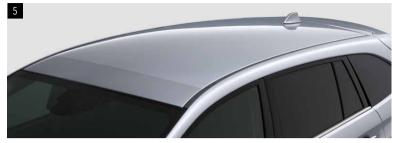

#### 5 Roof Protection Foil SEZNVA2100

Transparent foil that protects the roof from scratches.

SEZNF22000

Transparent foil that protects the door handle area from scratches. \*Set of 2.

9 Mirror Foil Silver