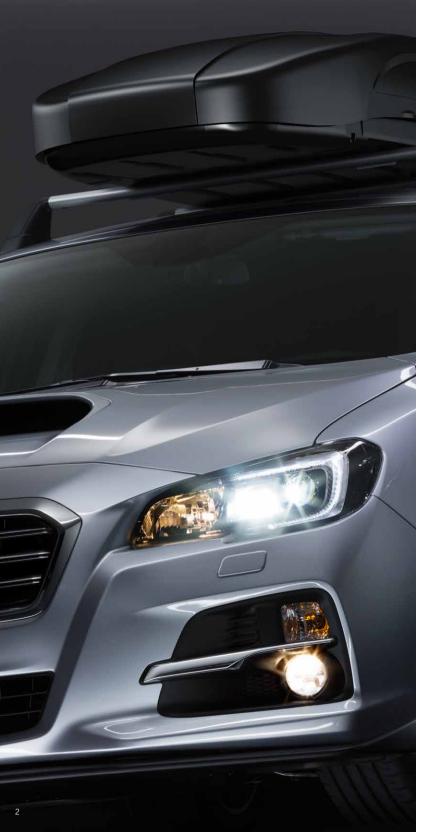

# Enhanced Form. Heightened Function.

Take pride in your possession, protect your investment.

SEZNVA2200

Transparent foil that protects the hood from scratches and stone chips.

2 Side Decoration Foil

SEZNVA3000

#### 5 Roof Protection Foil SEZNVA2100

Transparent foil that protects the roof from scratches.

SEZNF22000

Transparent foil that protects the door handle area from scratches. \*Set of 2.

9 Mirror Foil Silver