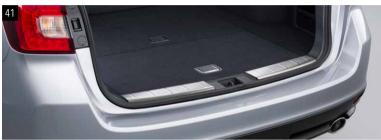

#### 41 Cargo Room Plate

E1010VA100

Protects against scratching the interior when loading/unloading cargo.