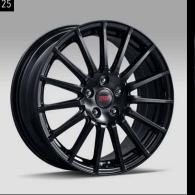

#### 25 STI Alloy Wheel 15 Spoke (18inch)

B3110AL051

Give your Levorg signature STI performance and style with the 18 inch STI Alloy wheels.