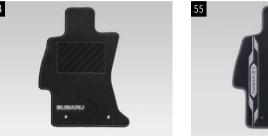

#### 54 Carpet Mat Standard (LHD/RHD)

J505EVA101/J505EVA101RH

Custom-fit carpet mat with Subaru logo. Actual design may look subtly be different. \*Front and rear set.