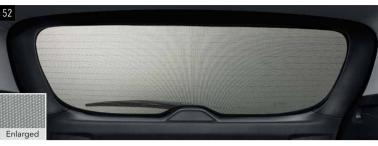

#### 52 Sunshade (Rear Gate)

F501EVA000

Protects the interior from sunshine and darkens the luggage compartment.