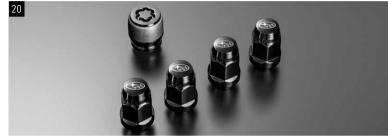

#### 19 Wheel Lock Kit

B327EYA000

Specially designed for anti-theft protection. The kit consists out of 4 lock nuts and one special lug wrench.

#### 20 Black Wheel Lock Kit

SEMGYA4000

Specially designed for anti-theft protection. The kit consists out of 16 nuts with Subaru logo, 4 lock nuts and one special lug wrench.

Designed to enhance, style, performance and driver confidence, all STI parts are designed to enhance the driving experience in every way possible. The STI engineers strive to build a stronger connection between drivers and vehicles, by making SUBARU vehicles more communicative, responsive, and confidence-inspiring to drive.