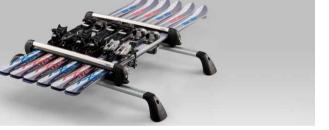

31 Ski Attachment (Max 4 sets)

E365EAG500

Carries 4 ski sets or 2 snowboards maximum. \*Aluminium Carrier Base required.

#### 32 Ski Attachment (Max 6 sets)

E361EAG550

Carries 6 ski sets or 4 snowboards maximum. \*Aluminium Carrier Base required.