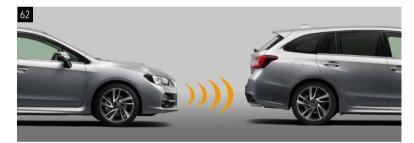

#### 62 Front Parking Aid

SECOVA2100

Safe and easy parking using 4 sensors. Acoustic warning.

#### 63 Rear Parking Aid

SECOVA2200

Safe and easy parking using 4 sensors. Acoustic warning.