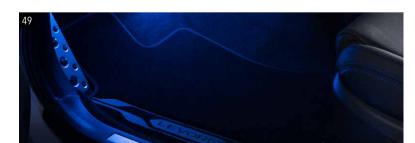

#### 49 Interior Illumination Kit Blue

H701SFJ001

Illuminate the floor area of your Levorg with a radiant blue glow.