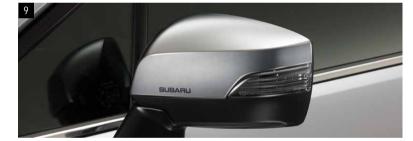

#### 5 Roof Protection Foil SEZNVA2100

Transparent foil that protects the roof from scratches.

SEZNF22000

Transparent foil that protects the door handle area from scratches. \*Set of 2.

9 Mirror Foil Silver

SEBDVA3000

Add some flair and a layer of protection to your door mirrors.

6 Door Visors F0010VA000

Prevents rain/snow seepage when the window is opened slightly in bad weather.

#### 10 Mirror Foil Carbon

SEBDVA3010

Stylish foil in carbon look to the door mirrors.