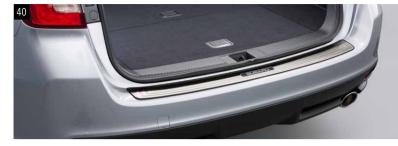

#### 47 Chrome Rear Gate Moulding

E755EVA000

Highlight the rear with this sharp looking, attractive chrome moulding. while helping to protect rear gate from unsightly dings.