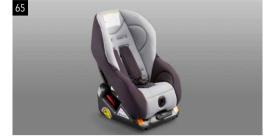

#### 65 Childseat G 0/1S ISOFIX

F410EYA012/F410EYA013/F410EYA014

Secure rear facing installation in combination with the ISOFIX platform.