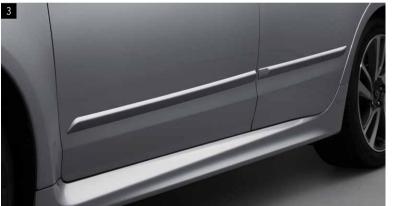

#### 3 Body Side Moulding

J1010VA600NN

Color-matched moldings coordinate with the styling of the vehicle, while helping to protect the doors from small dents.

\*Unpainted

#### 4 Body Side Moulding - Carbon Finish

J105EVA100

Attractive mouldings in carbon finish to enhance the vehicle's sportiness and to protect the body side.