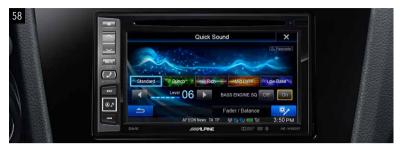

#### 59 Navigation kit 6.1" + DAB

SEALFJ6700

The 6.1" WVGA touch screen Navigation System offers iPod<sup>®\*1</sup> and USB video playback, DVD/DivX/CD-R +/-R /RW, 4 x 50W amplifier, iGO PRIMO 2 Navigation, Bluetooth<sup>®\*2</sup> connectivity and MirrorLinkTM. It's easily controlled with steering wheel-mounted controls, Touch, Drag and Flick Control and voice commands with Text to Speech (TTS). It also features a fully detachable display,TMC-tuner, 3D Landmark icons and 3D city maps.