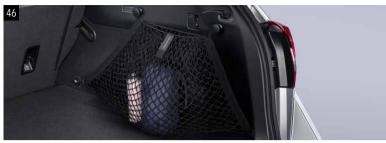

#### 46 Cargo Net (Side)

F551EVA000

Stretches across the side of the cargo compartment to hold small items and keep the cargo area tidy.