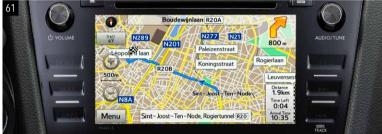

#### 58 Navigation Kit 6.1"

SEALFJ6600

This 6.1" WVGA touch screen Navigation Kit offers iPod®\*1 and USB video playback, DVD/DivX/CD-R +/-R /RW, 4 x 50W amplifier, iGO PRIMO 2 Navigation and Bluetooth®\*2 connectivity. It's easily controlled with steering wheel-mounted controls, Touch, Drag and Flick Control and voice commends with Text to Speech (TTS). It also features TMC-tuner 3D Landmark icons and 3D city maps.

#### 59 Navigation kit 6.1" + DAB

SEALFJ6700

The 6.1" WVGA touch screen Navigation System offers iPod<sup>®\*1</sup> and USB video playback, DVD/DivX/CD-R +/-R /RW, 4 x 50W amplifier, iGO PRIMO 2 Navigation, Bluetooth<sup>®\*2</sup> connectivity and MirrorLinkTM. It's easily controlled with steering wheel-mounted controls, Touch, Drag and Flick Control and voice commands with Text to Speech (TTS). It also features a fully detachable display,TMC-tuner, 3D Landmark icons and 3D city maps.