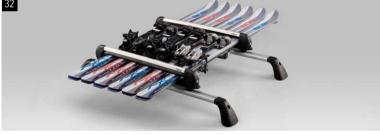

#### 32 Ski Attachment (Max 6 sets)

E361EAG550

Carries 6 ski sets or 4 snowboards maximum. \*Aluminium Carrier Base required.