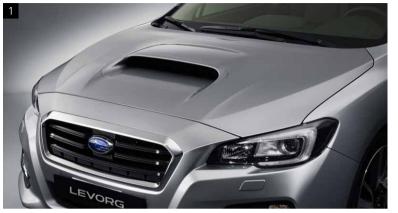

# Enhanced Form. Heightened Function.

Take pride in your possession, protect your investment.

SEZNVA2200

Transparent foil that protects the hood from scratches and stone chips.

2 Side Decoration Foil

SEZNVA3000