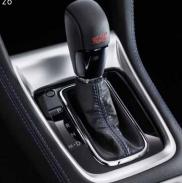

#### 26 STI Shift Knob

C1010SG101

Optimally weighted for ease while providing outstanding grip and vibration control.