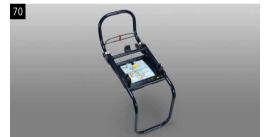

#### 70 Childseat G 0/1S ISOFIX Base

F410EYA910

In order to install the childseat securely and rearward facing using the ISOFIX anchor points. To be used together with F410EYA014.