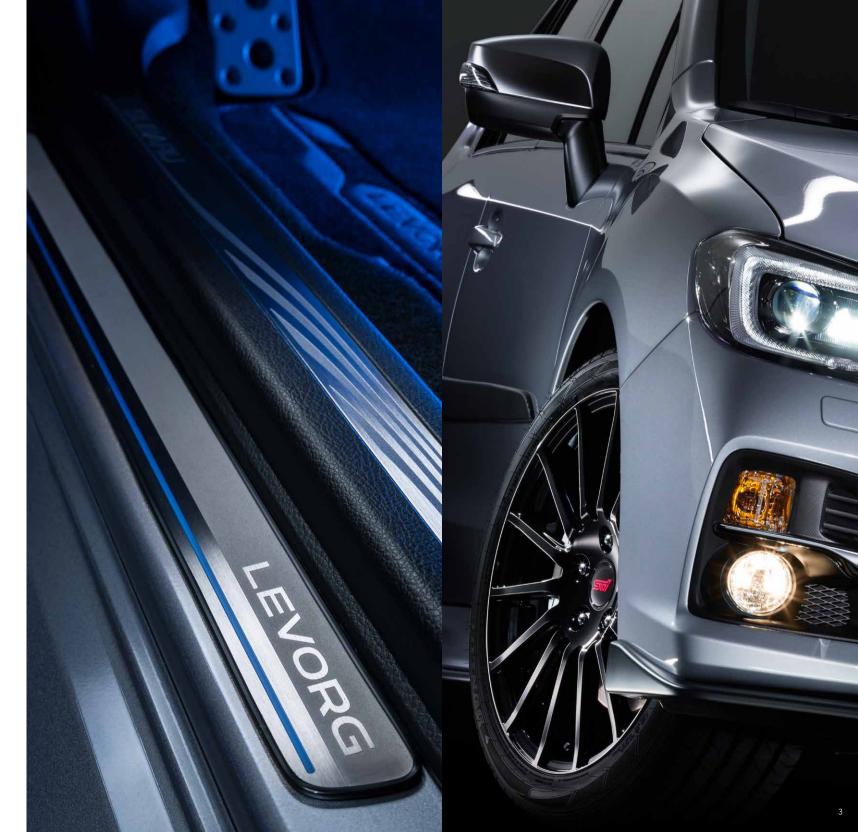

#### 50 Side Sill Plate (Stainless)

E1010VA200

Elegant insert with logo to highlight the side sills. \*Set of 4.