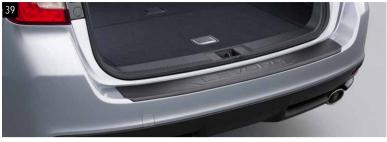

#### 39 Cargo Step Panel (Resin)

E775EVA000

Protects the rear bumper from scratches when loading/unloading cargo. while enhancing the rugged look of your vehicle.

#### 40 Cargo Step Panel (Stainless)

E7710VA000

Protects the rear bumper from scratches when loading/unloading cargo.