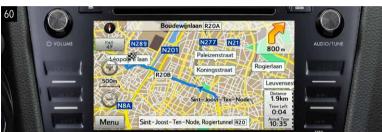

#### 60 Original Equipment Navigation With DAB (LHD/RHD)

86271VA460/86271VA360

Like a built-in smartphone for your car, having the SUBARU STARLINK\*3 infotainment system lets you access internet radio, entertaining apps, and much more. Control it with the tablet-like 7-inch centre touchscreen, multifunction steering wheel controls, or one-shot voice recognition\*4. If you can't find your favourite music, connect your iPhone\*1, smartphone or other mobile music device via the USB or standard AUX jack. \*Requires GPS antenna, AUX unit, adaptor harness.

#### 61 Original Equipment Navigation Without DAB (LHD/RHD)

86271VA440/86271VA340

Like a built-in smartphone for your car, having the SUBARU STARLINK\*3 infotainment system lets you access internet radio, entertaining apps, and much more. Control it with the tablet-like 7-inch centre touchscreen, multifunction steering wheel controls, or one-shot voice recognition\*4. If you can't find your favourite music, connect your iPhone\*1, smartphone or other mobile music device via the USB or standard AUX jack. \*Requires GPS antenna, AUX unit, adaptor harness.