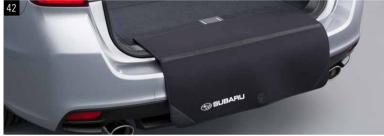

#### 39 Cargo Step Panel (Resin)

E775EVA000

Protects the rear bumper from scratches when loading/unloading cargo. while enhancing the rugged look of your vehicle.