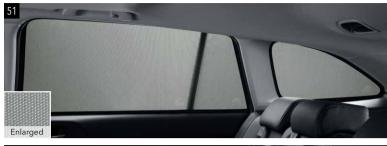

#### 51 Sunshade (Rear Door + Quarter)

F501EVA100

Protecting the interior from sunshine, the rear door sunshade makes the interior space more comfortable, while the rear quarter sunshade darkens your luggage compartment. \*Set of 4.