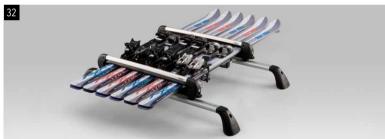

#### 32 Ski Attachment (Max 6 sets)

E361EAG550

Carries 6 ski sets or 4 snowboards maximum. \*Aluminium Carrier Base required.