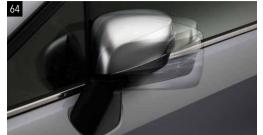

## 64 Automatic Folding Door Mirrors SEECAL3000

The mirrors will fold automatically when locking the vehicle and will open again when the ignition is turned on.