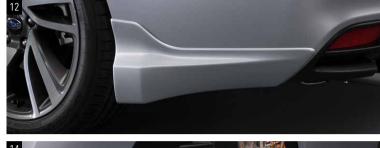

#### 12 Aero Splash Guard Rear Set

J1010VA004NN

Prevents mud, snow, tar, rocks, etc. from being thrown up on the body.