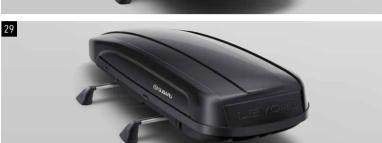

#### 29 New Transport Box Sportive

A 380-liter short box (1,792 x 797 x 355mm).

27 Transport Box Short

\*Aluminium Carrier Base required.

SEAFVA8000

E361EYA802

A 430-liter long box (2,250x810x350mm). \*Aluminium Carrier Base required.