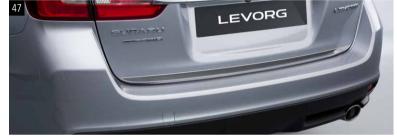

#### 47 Chrome Rear Gate Moulding

E755EVA000

Highlight the rear with this sharp looking, attractive chrome moulding. while helping to protect rear gate from unsightly dings.