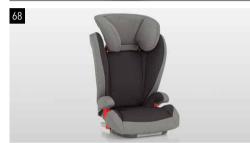

#### 68 Childseat SUBARU KID FIX

F410EYA217

Extra side-impact protection and secure installation by ISOFIX.