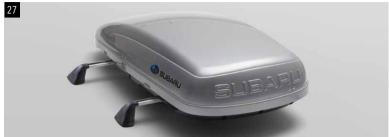

#### 29 New Transport Box Sportive

A 380-liter short box (1,792 x 797 x 355mm).

27 Transport Box Short

\*Aluminium Carrier Base required.

SEAFVA8000

E361EYA802

A 430-liter long box (2,250x810x350mm). \*Aluminium Carrier Base required.