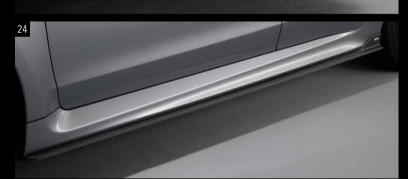

#### 24 STI Side Spoiler

E2610VA110

Streamlines the airflow from front to rear. Equipped with front and side under spoilers, this offers a stylish bodyline.