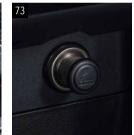

#### 73 Cigarette Lighter

H6710FJ000

Installs into the accessory socket location in the covered centre console pocket.