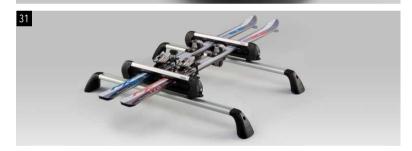

31 Ski Attachment (Max 4 sets)

E365EAG500

Carries 4 ski sets or 2 snowboards maximum. \*Aluminium Carrier Base required.