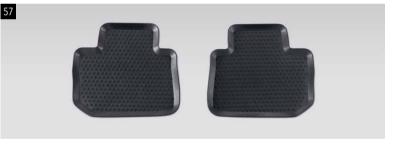

#### 57 Rubber Mat Rear

J501EVA010

Heavy duty rubber mat protecting the vehicle floor mat from mud and snow.