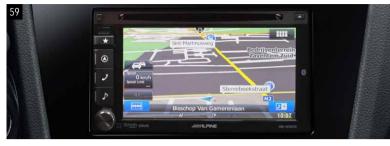

#### 58 Navigation Kit 6.1"

SEALFJ6600

This 6.1" WVGA touch screen Navigation Kit offers iPod®\*1 and USB video playback, DVD/DivX/CD-R +/-R /RW, 4 x 50W amplifier, iGO PRIMO 2 Navigation and Bluetooth®\*2 connectivity. It's easily controlled with steering wheel-mounted controls, Touch, Drag and Flick Control and voice commends with Text to Speech (TTS). It also features TMC-tuner 3D Landmark icons and 3D city maps.