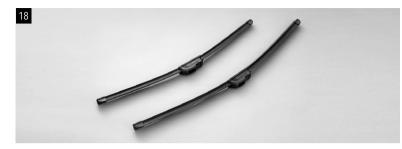

#### 18 Aeroblades (LHD/RHD)

SEBOFJ8000/SEBOFJ8010

An aerodynamic design for improved wiping performance. \*Set of 2.