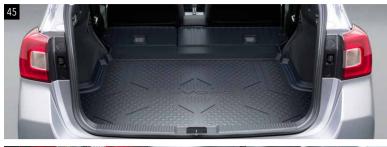

#### 43 Cargo Tray Low

J501EVA100

Protects cargo area floor from dust and dirt.

#### 44 Cargo Tray Deep

J501EVA120

Offers extra protection to the cargo area floor and walls against dust, dirt and liquids.