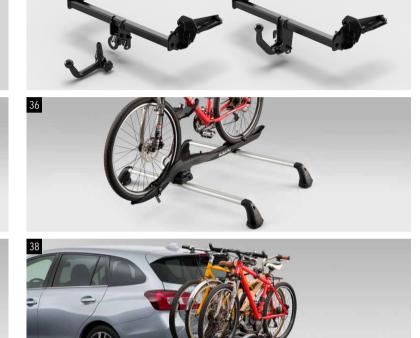

#### 33 Kayak Attachment SETHAL7000

\*Aluminium Carrier Base required. Check availability with your dealer.

34 Trailer Hitch (Detachable/Fixed) L101EVA010/L101EVA000

\*Maximum towing capacity may vary according to the vehicle specification. Please contact your dealer for details.

#### 35 Bicycle Holder (Basic)

E365ESC100

Carries 1 bicycle. \*Aluminium Carrier Base required.

#### 37 Rear Bike Holder 2Bikes 7pin/13pin

E365EFJ200

Transports 2 bikes on the tow ball. \*Trailer hitch required.

#### 36 Bicycle Holder (Premium)

E361ESA501

Aerodynamic bicycle holder with easy bike installation. \*Aluminium Carrier Base required.

#### 38 Rear Bike Holder 3Bikes 7pin/13pin

E365EFJ400

Transports 3 bikes on the tow ball. \*Trailer hitch required.