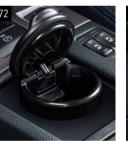

#### 72 Ash Tray

F6010SC000

Convenient interchangeable ashtray fits into the center console cup holder.