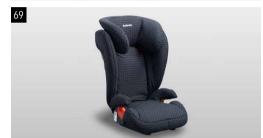

#### 69 Childseat SUBARU KID Plus

F410EYA216

Extra side-impact protection and adjustable seat width.