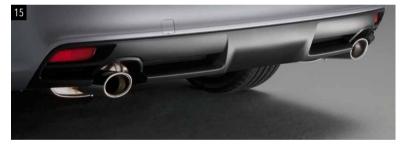

#### 15 Sport Muffler

SEREVA5000

Adds style and improves the sound of the Levorg engine from both the inside, and the outside.
\*Image may vary from actual product design. Please check availability with your dealer.