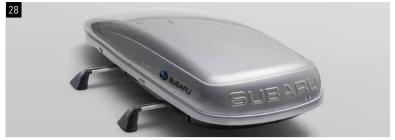

#### 30 Aluminium Carrier Base

A 430-liter long box (2,267 x 805 x 355mm).

28 Transport Box Long

\*Aluminium Carrier Base required.

E365EVA000

E361EYA901

Extruded aluminium used to produce a very lightweight, strong base. \*Windnoise kit included.