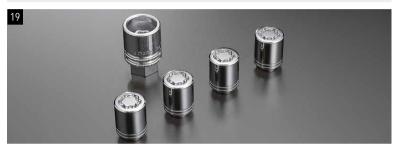

#### 19 Wheel Lock Kit

B327EYA000

Specially designed for anti-theft protection. The kit consists out of 4 lock nuts and one special lug wrench.

#### 20 Black Wheel Lock Kit

SEMGYA4000

Specially designed for anti-theft protection. The kit consists out of 16 nuts with Subaru logo, 4 lock nuts and one special lug wrench.

Designed to enhance, style, performance and driver confidence, all STI parts are designed to enhance the driving experience in every way possible. The STI engineers strive to build a stronger connection between drivers and vehicles, by making SUBARU vehicles more communicative, responsive, and confidence-inspiring to drive.