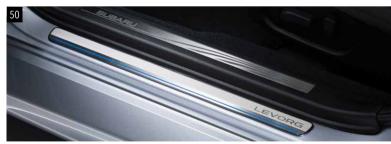

#### 50 Side Sill Plate (Stainless)

E1010VA200

Elegant insert with logo to highlight the side sills. \*Set of 4.